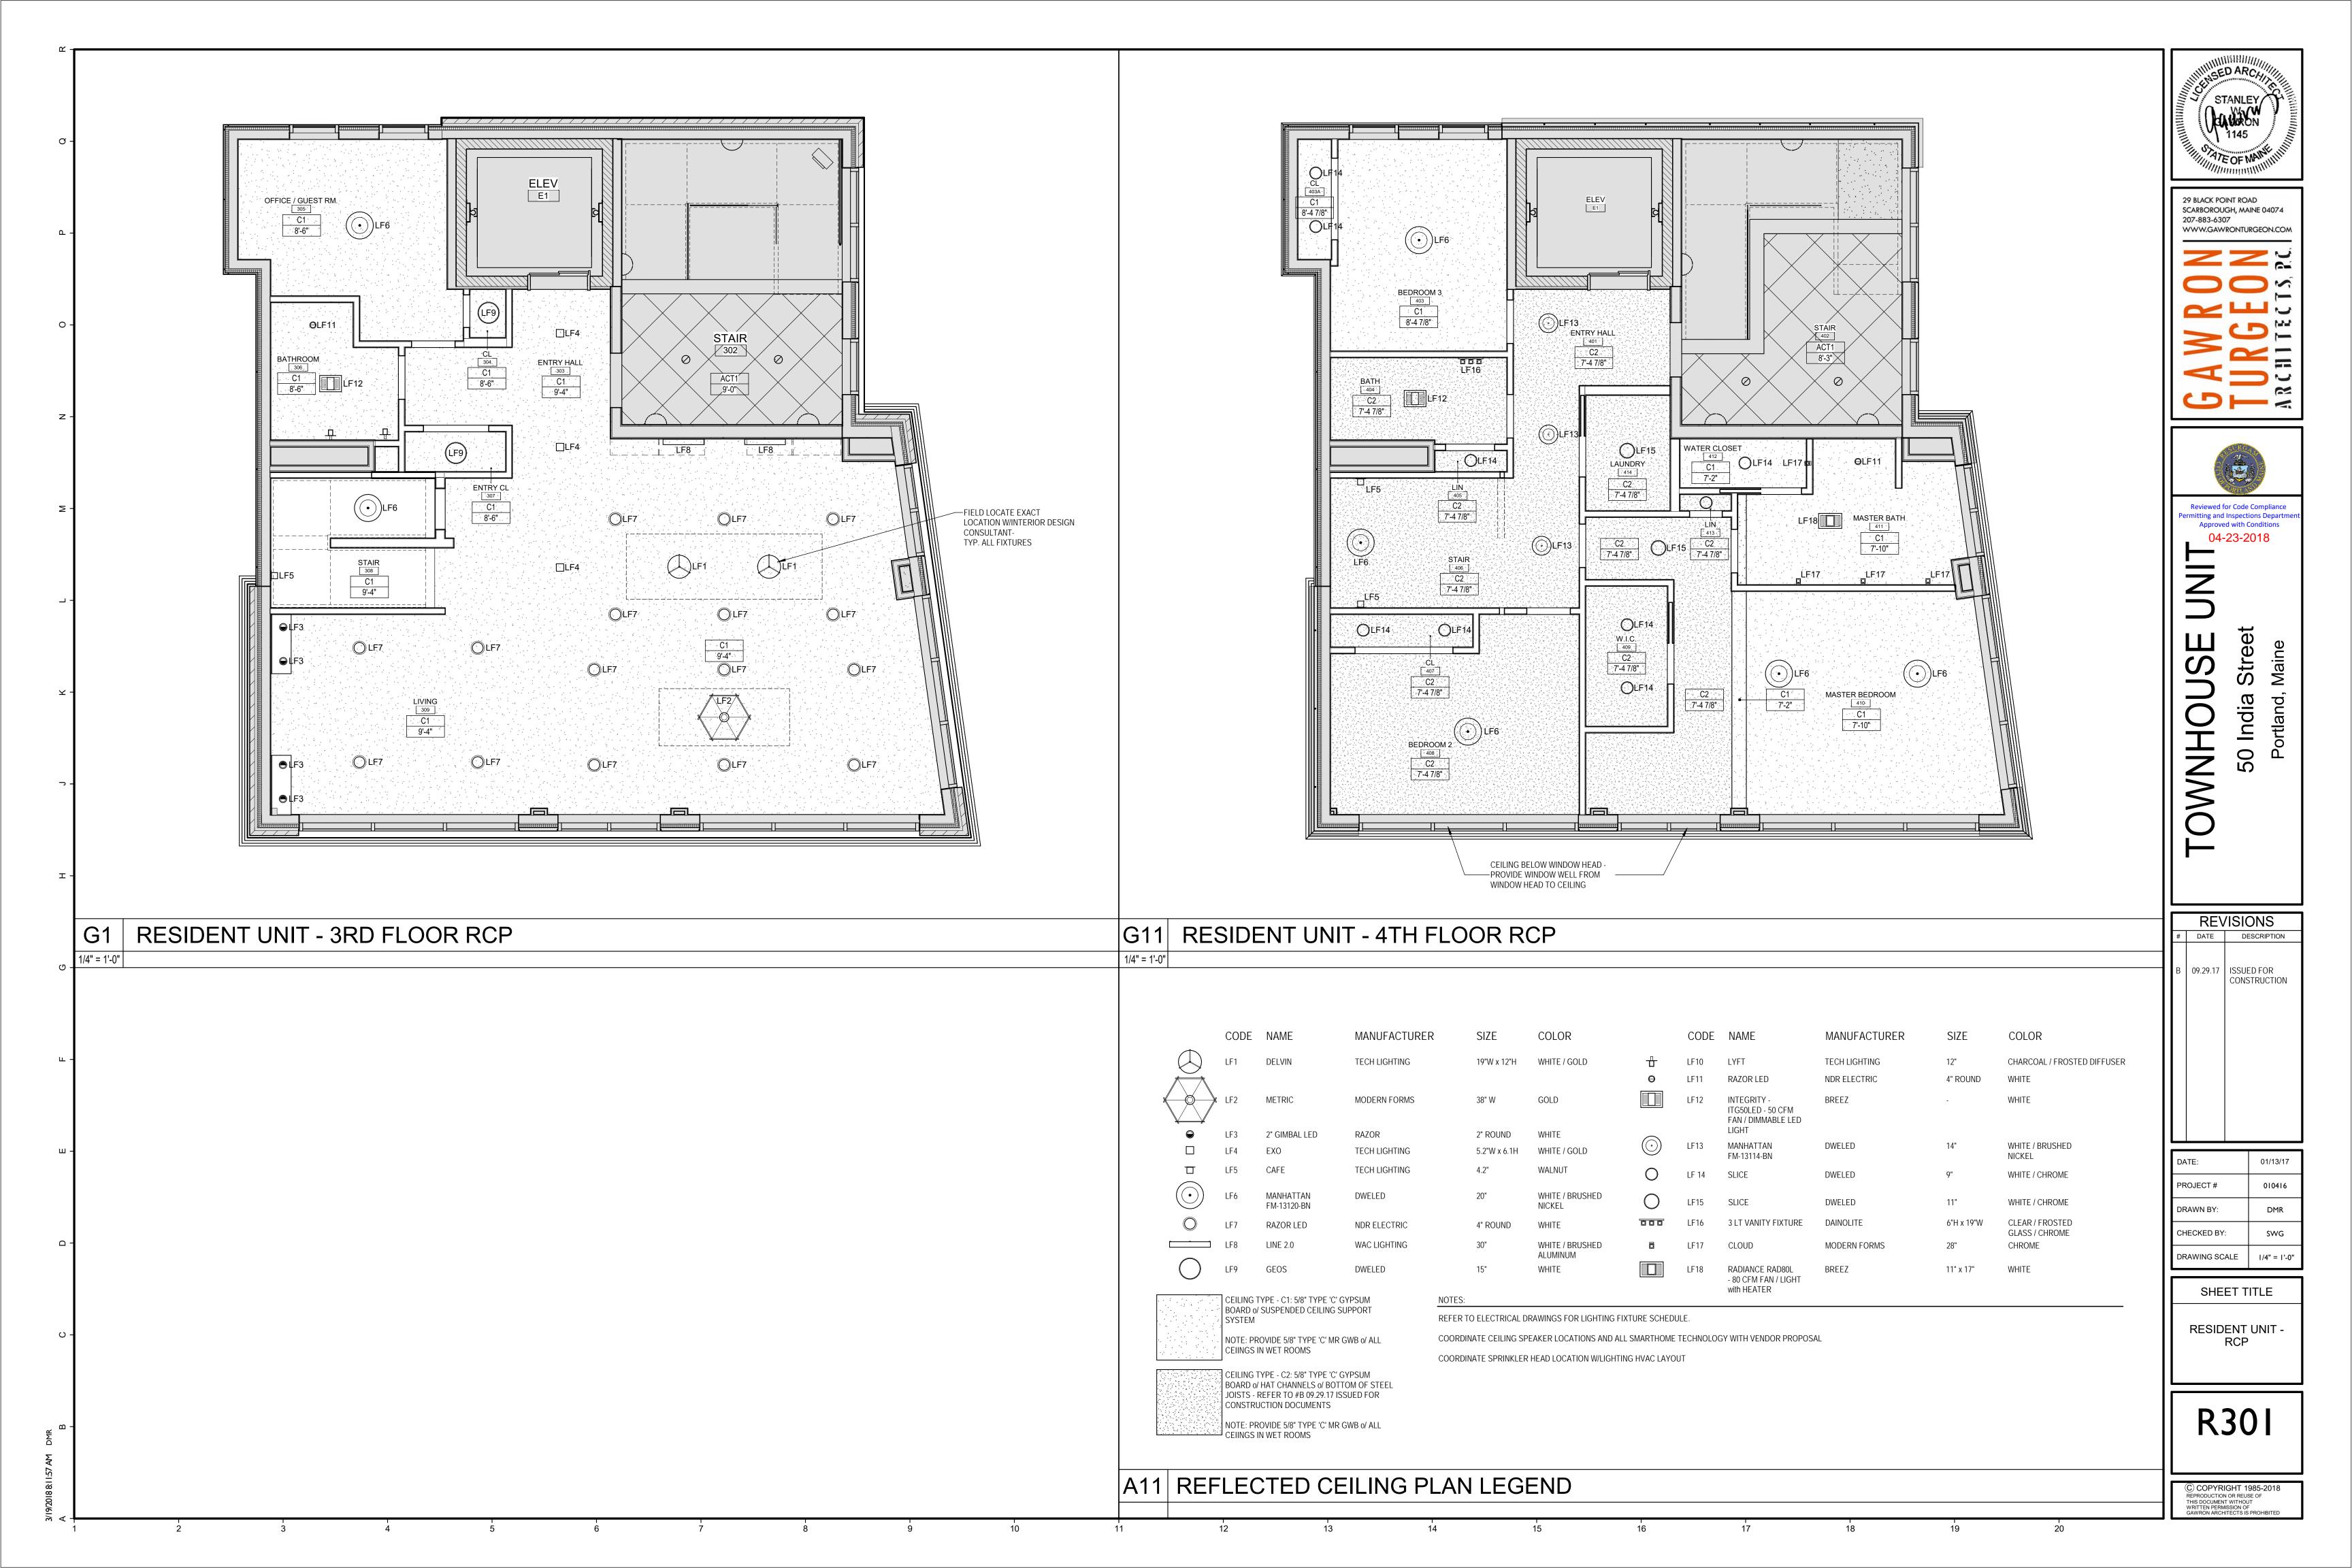

### INTERIOR FINISH LEGEND 010416 **CPORT RESIDENTIAL UNIT**

NOTE ALL FINISHES PROVIDED BY GALLAGHER INTERIORS

|   | ABBREVATIONS |                                |     |                   |  |  |  |  |  |  |  |
|---|--------------|--------------------------------|-----|-------------------|--|--|--|--|--|--|--|
| Ī | С            | CARPET                         | SYD | SQUARE YARD(S)    |  |  |  |  |  |  |  |
|   | G            | GROUT                          | T   | TILE              |  |  |  |  |  |  |  |
|   | N/A          | NOT APPLICABLE                 | TBS | TO BE SELECTED    |  |  |  |  |  |  |  |
|   | Р            | PAINT                          | VCB | VINYL COVE BASE   |  |  |  |  |  |  |  |
|   | PL           | PLASTIC LAMINATE               | VCT | VINYL COMPOSITION |  |  |  |  |  |  |  |
|   | R            | RESILENT/ RUBBER/ RUBBER TREAD | CAB | CABINETS          |  |  |  |  |  |  |  |
|   | SC           | SEALED CONCRETE                | М   | MIRROR            |  |  |  |  |  |  |  |
|   | EM           | ENTRY MAT                      | TB  | TILE BASE         |  |  |  |  |  |  |  |
|   | SS           | SOLID SURFACE/ NATURAL STONE   | WD  | WOOD              |  |  |  |  |  |  |  |
|   | WP           | WALLCOVERING                   | WT  | WOOD TRIM         |  |  |  |  |  |  |  |