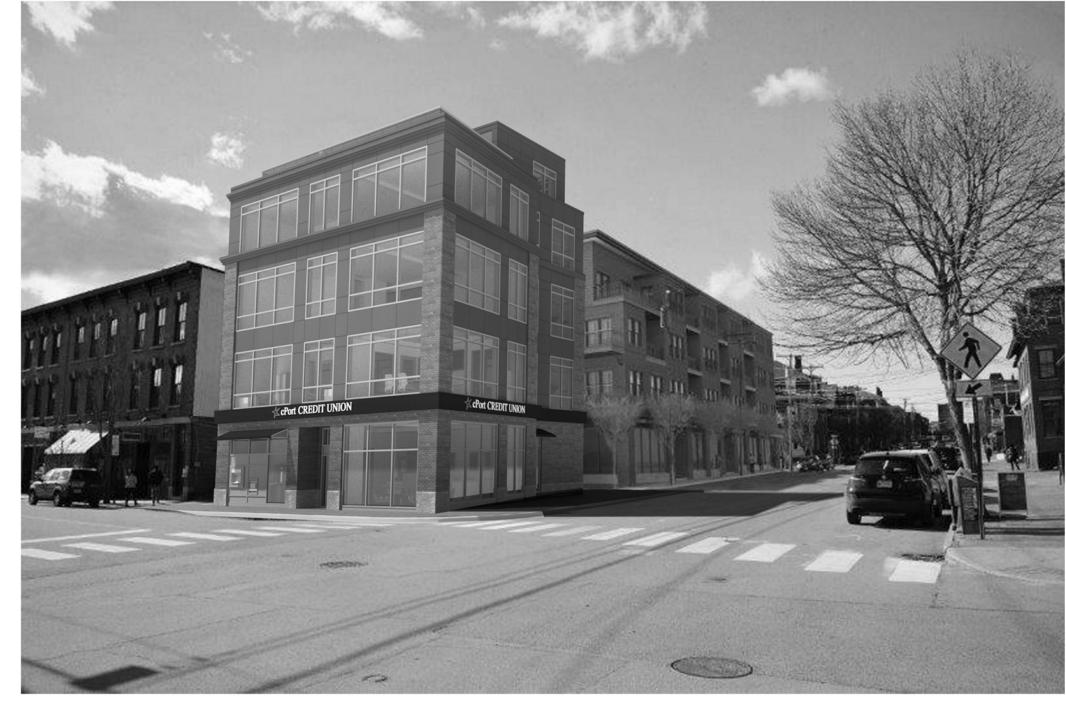

# TOWNHOUSE UNIT

50 INDIA STREET

**ABBREVATIONS** 

PORTLAND, MAINE

### SITE LOCATION MAP





### LEGEND **GENERAL NOTES**

| ALUM OR AL  | ALUMINUM                  | FR          | FIRE RATING                 | PL         | PLATE                      |
|-------------|---------------------------|-------------|-----------------------------|------------|----------------------------|
| AWP         | ACOUSTICAL WALL PANEL     | FRMG        | FRAMING                     | PLY WD     | PLYWOOD                    |
| ACT         | ACOUSTICAL CEILING TILE   | FT          | FEET (FOOT)                 | PNL        | PANEL                      |
| BIT         | BITUMINOUS                | FV          | FIELD VERIFY                | P.A.       | PRESSURE TREATED           |
| BM          | BENCH MARK                | FWC         | FABRIC WALL COVERING        | PT & D     | PAPER TOWEL AND