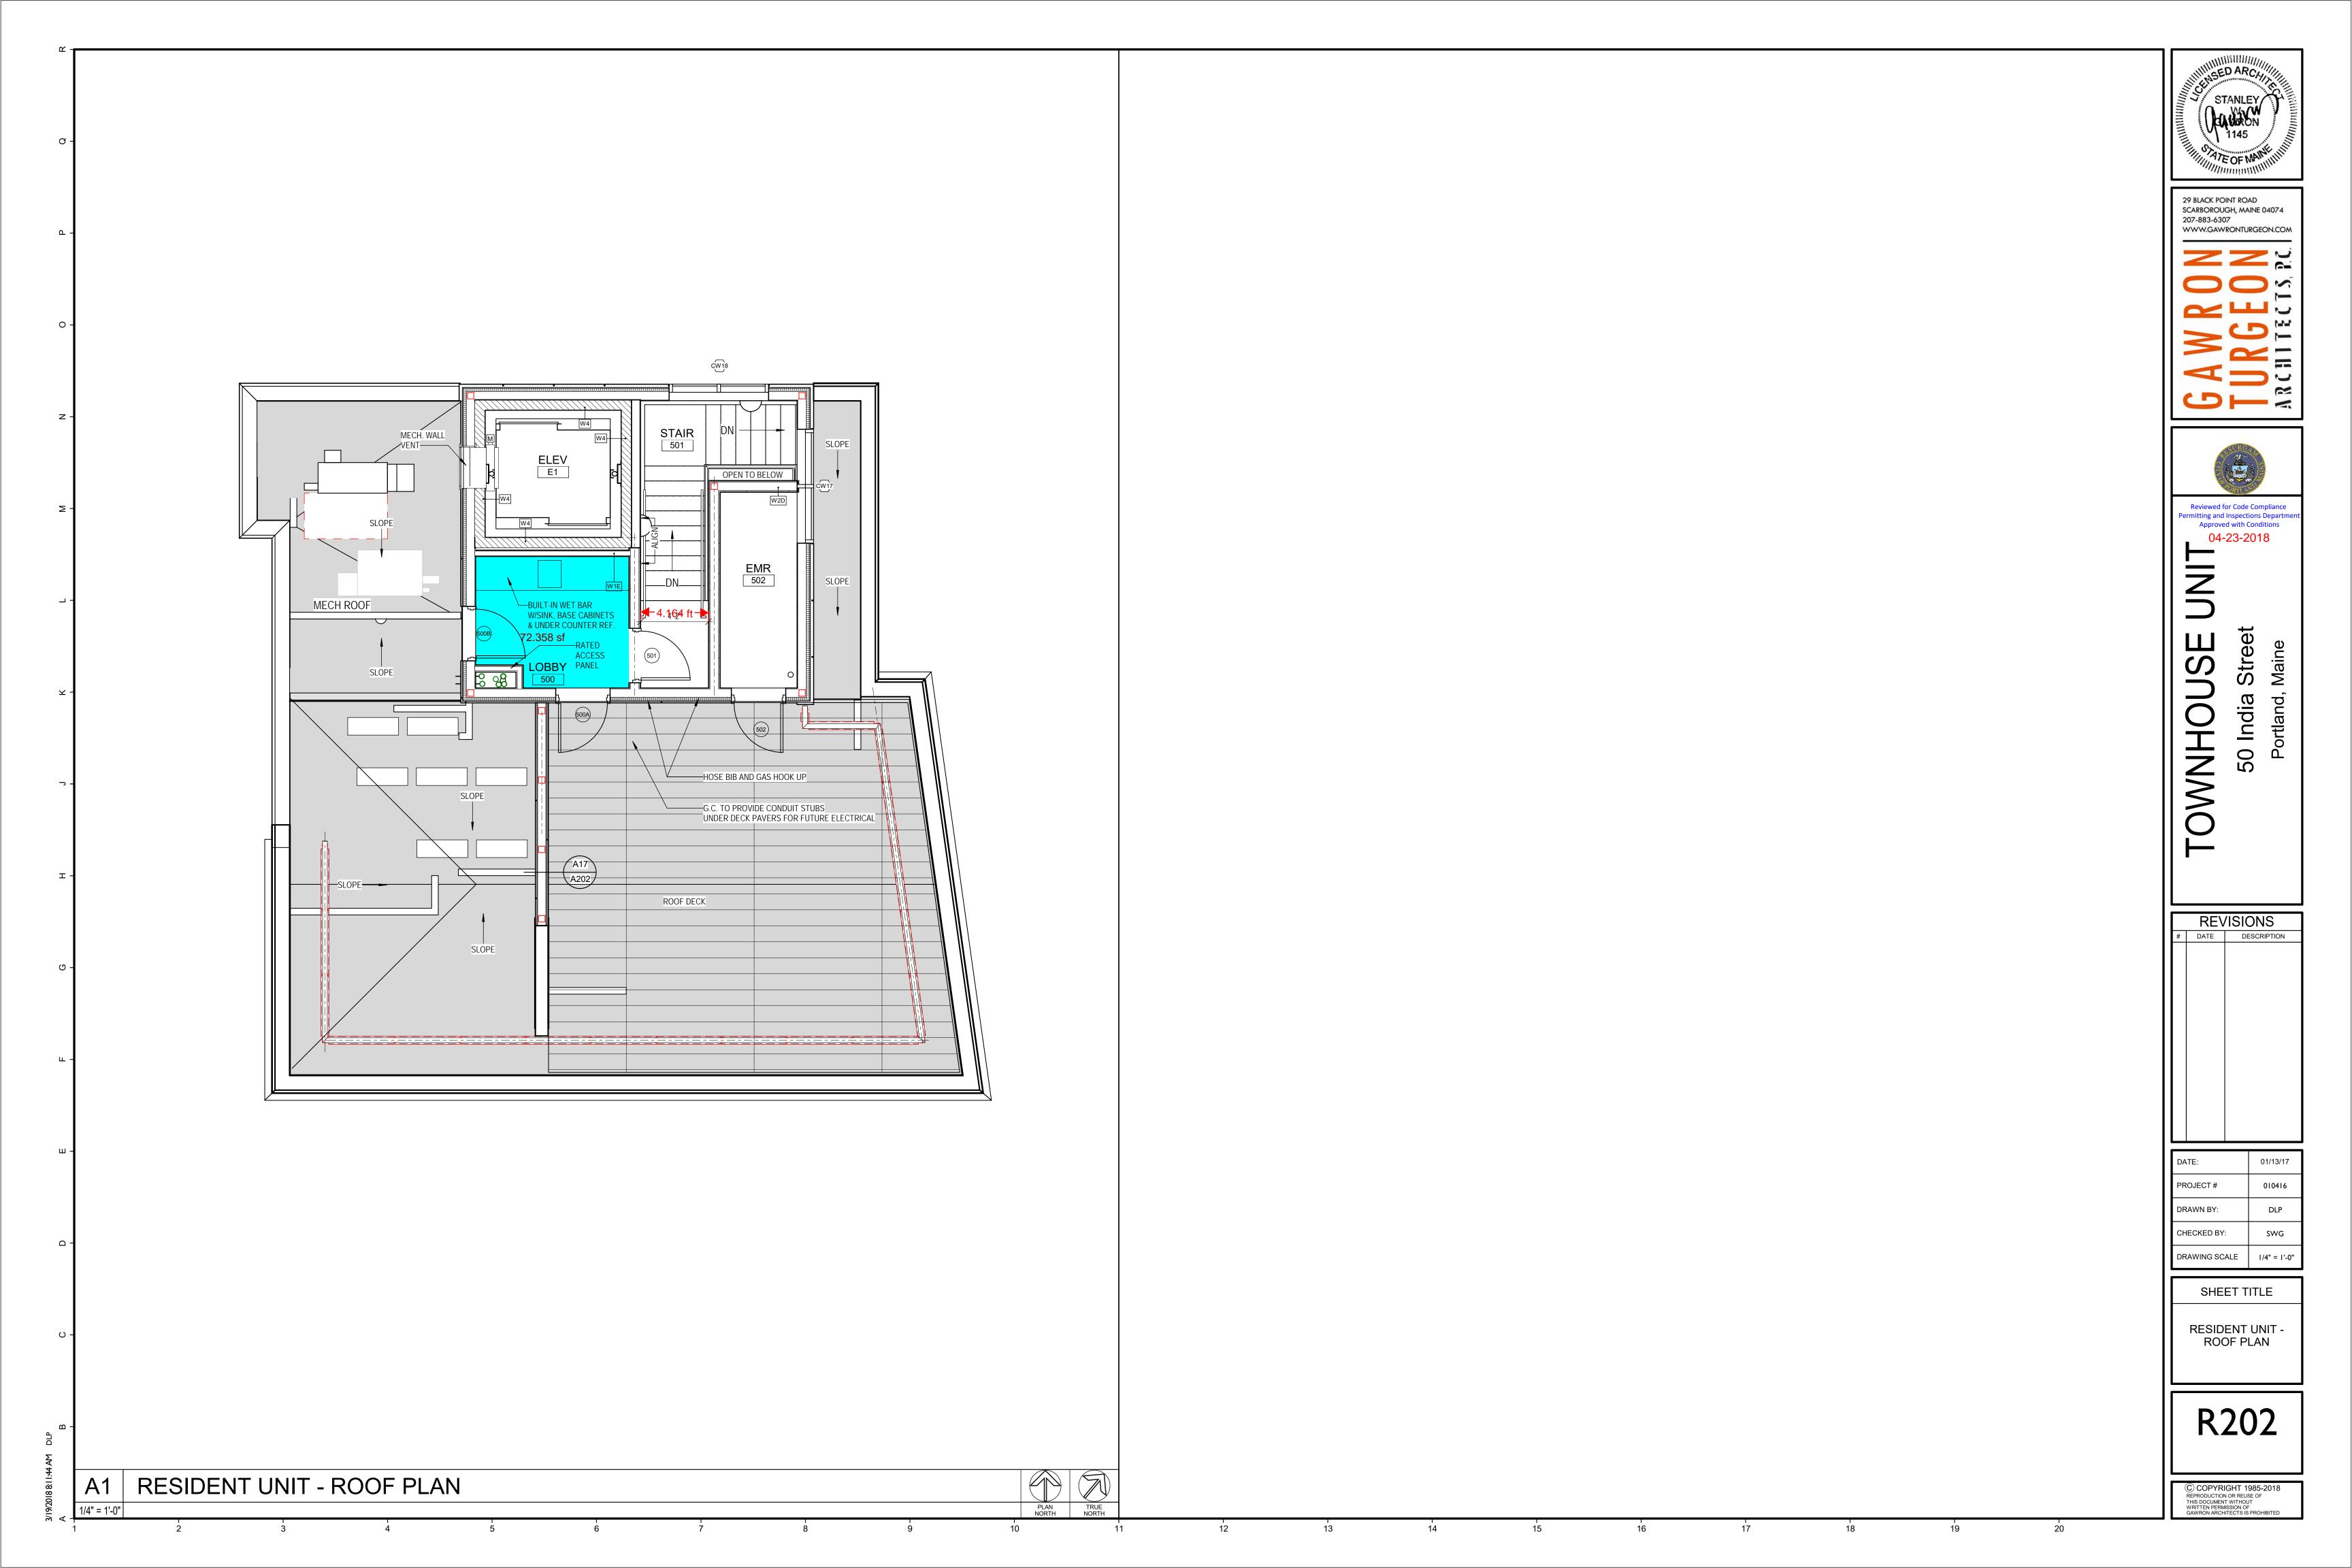

207-650-6482

WOOD

N.YARMOUTH, MAINE 04097

R100 RESIDENT UNIT - CODE REVIEW R101 RESIDENT UNIT - THIRD & FOURTH FLOOR PLAN R202 RESIDENT UNIT - ROOF PLAN R800 DOOR SCHEDULE & DOOR DETAILS R920 RESIDENT UNIT - INTERIOR ELEVATIONS R921 RESIDENT UNIT - INTERIOR ELEVATIONS R922 RESIDENT UNIT - INTERIOR DETAILS R923 RESIDENT UNIT - INTERIOR DETAILS R941 RESIDENT UNIT - INTERIOR SCHEDULE R700 RESIDENCE STAIR