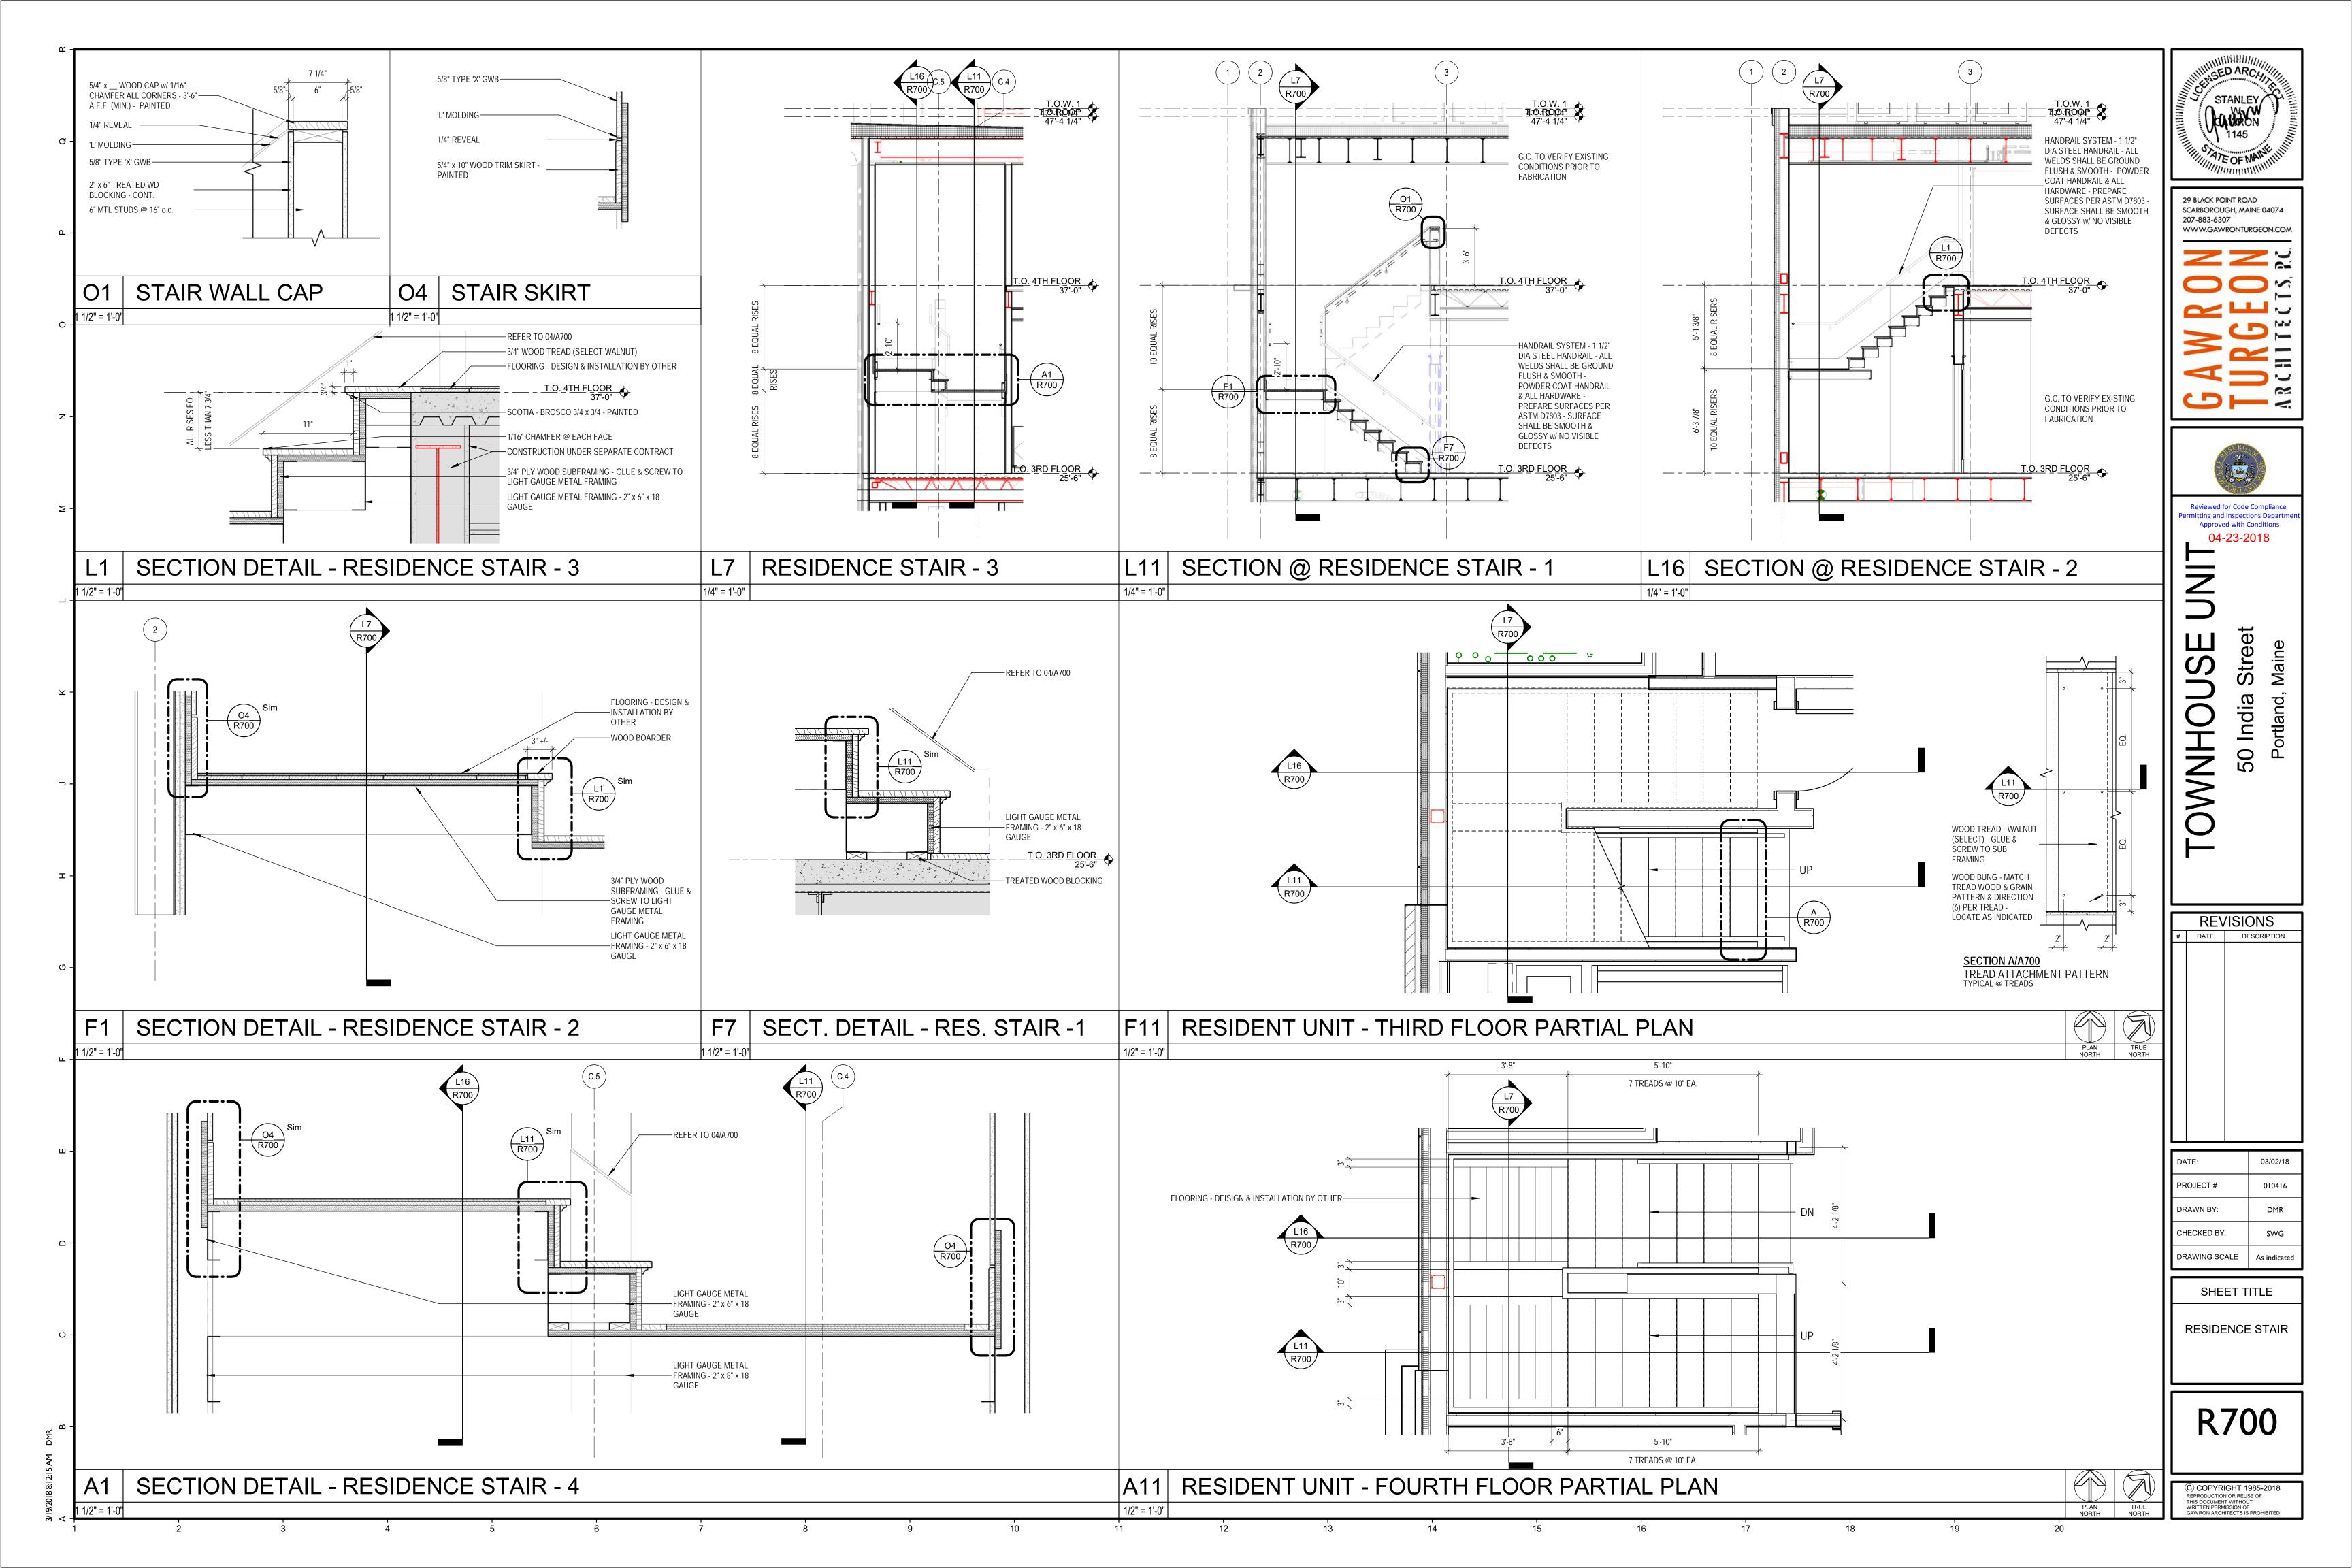

207-650-6482

WOOD

N.YARMOUTH, MAINE 04097

R100 RESIDENT UNIT - CODE REVIEW R101 RESIDENT UNIT - THIRD & FOURTH FLOOR PLAN R202 RESIDENT UNIT - ROOF PLAN R800 DOOR SCHEDULE & DOOR DETAILS R920 RESIDENT UNIT - INTERIOR ELEVATIONS R921 RESIDENT UNIT - INTERIOR ELEVATIONS R922 RESIDENT UNIT - INTERIOR DETAILS R923 RESIDENT UNIT - INTERIOR DETAILS R941 RESIDENT UNIT - INTERIOR SCHEDULE R700 RESIDENCE STAIR