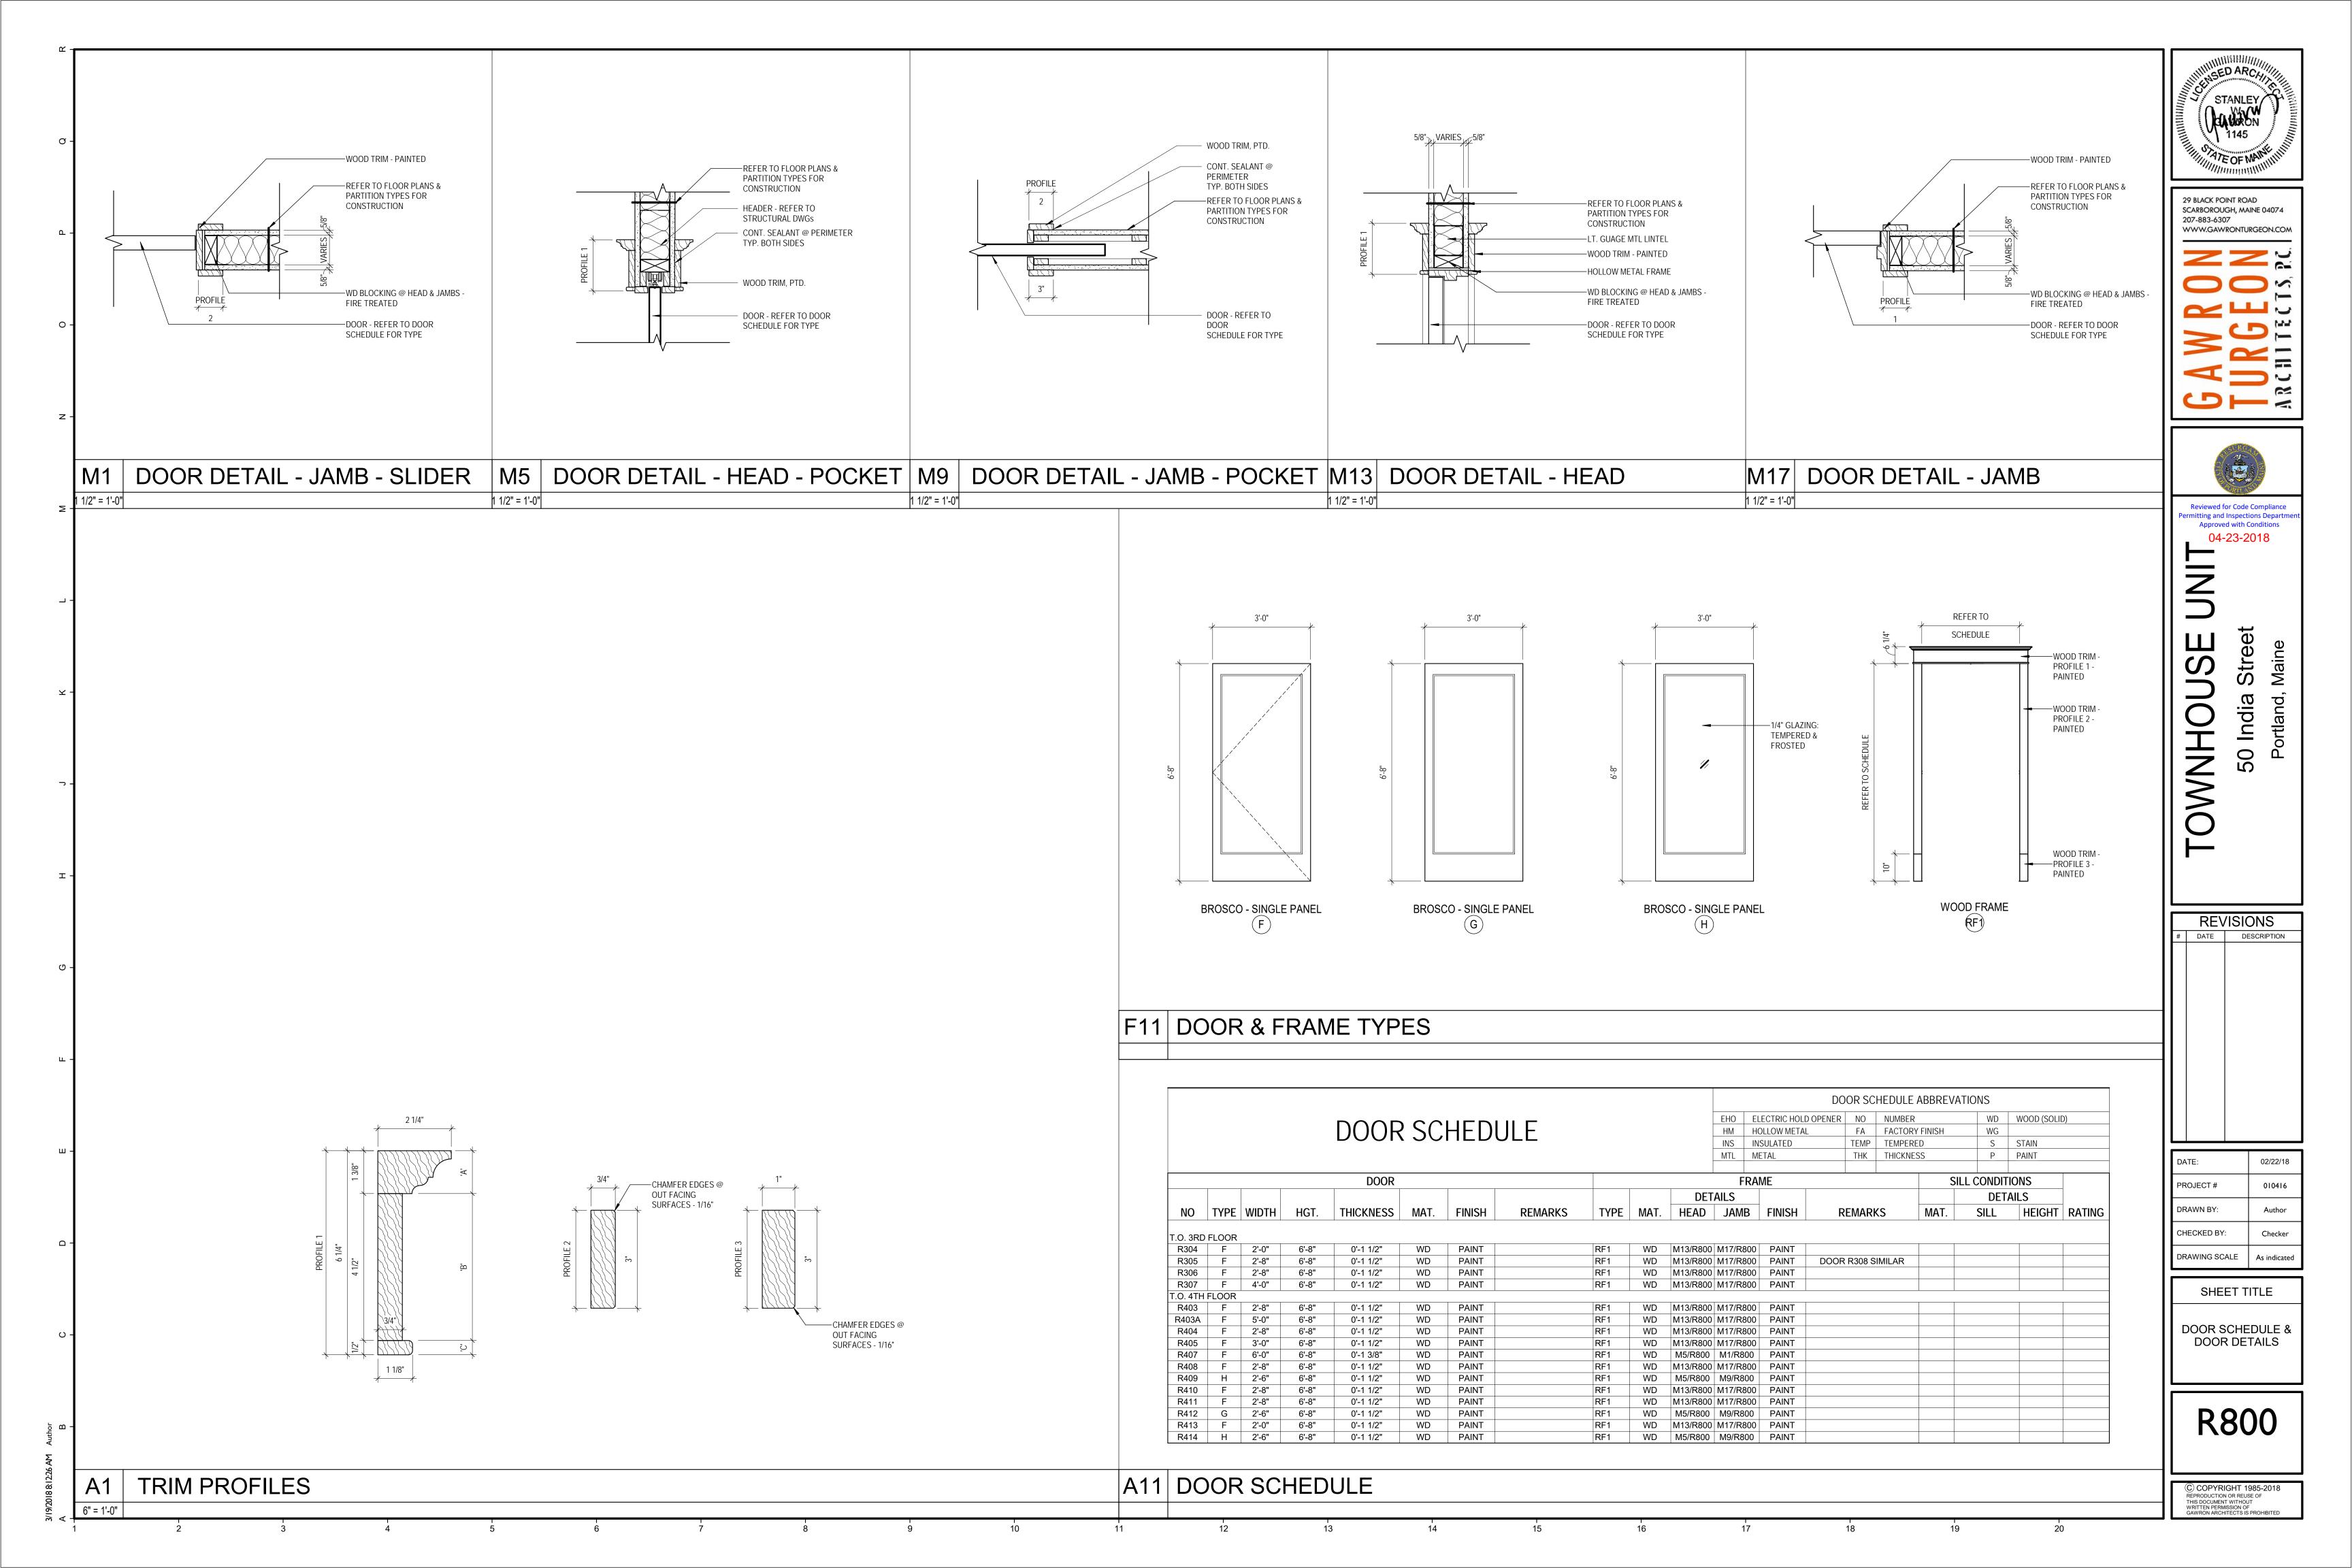

207-650-6482

WOOD

N.YARMOUTH, MAINE 04097

R100 RESIDENT UNIT - CODE REVIEW R101 RESIDENT UNIT - THIRD & FOURTH FLOOR PLAN R202 RESIDENT UNIT - ROOF PLAN R800 DOOR SCHEDULE & DOOR DETAILS R920 RESIDENT UNIT - INTERIOR ELEVATIONS R921 RESIDENT UNIT - INTERIOR ELEVATIONS R922 RESIDENT UNIT - INTERIOR DETAILS R923 RESIDENT UNIT - INTERIOR DETAILS R941 RESIDENT UNIT - INTERIOR SCHEDULE R700 RESIDENCE STAIR