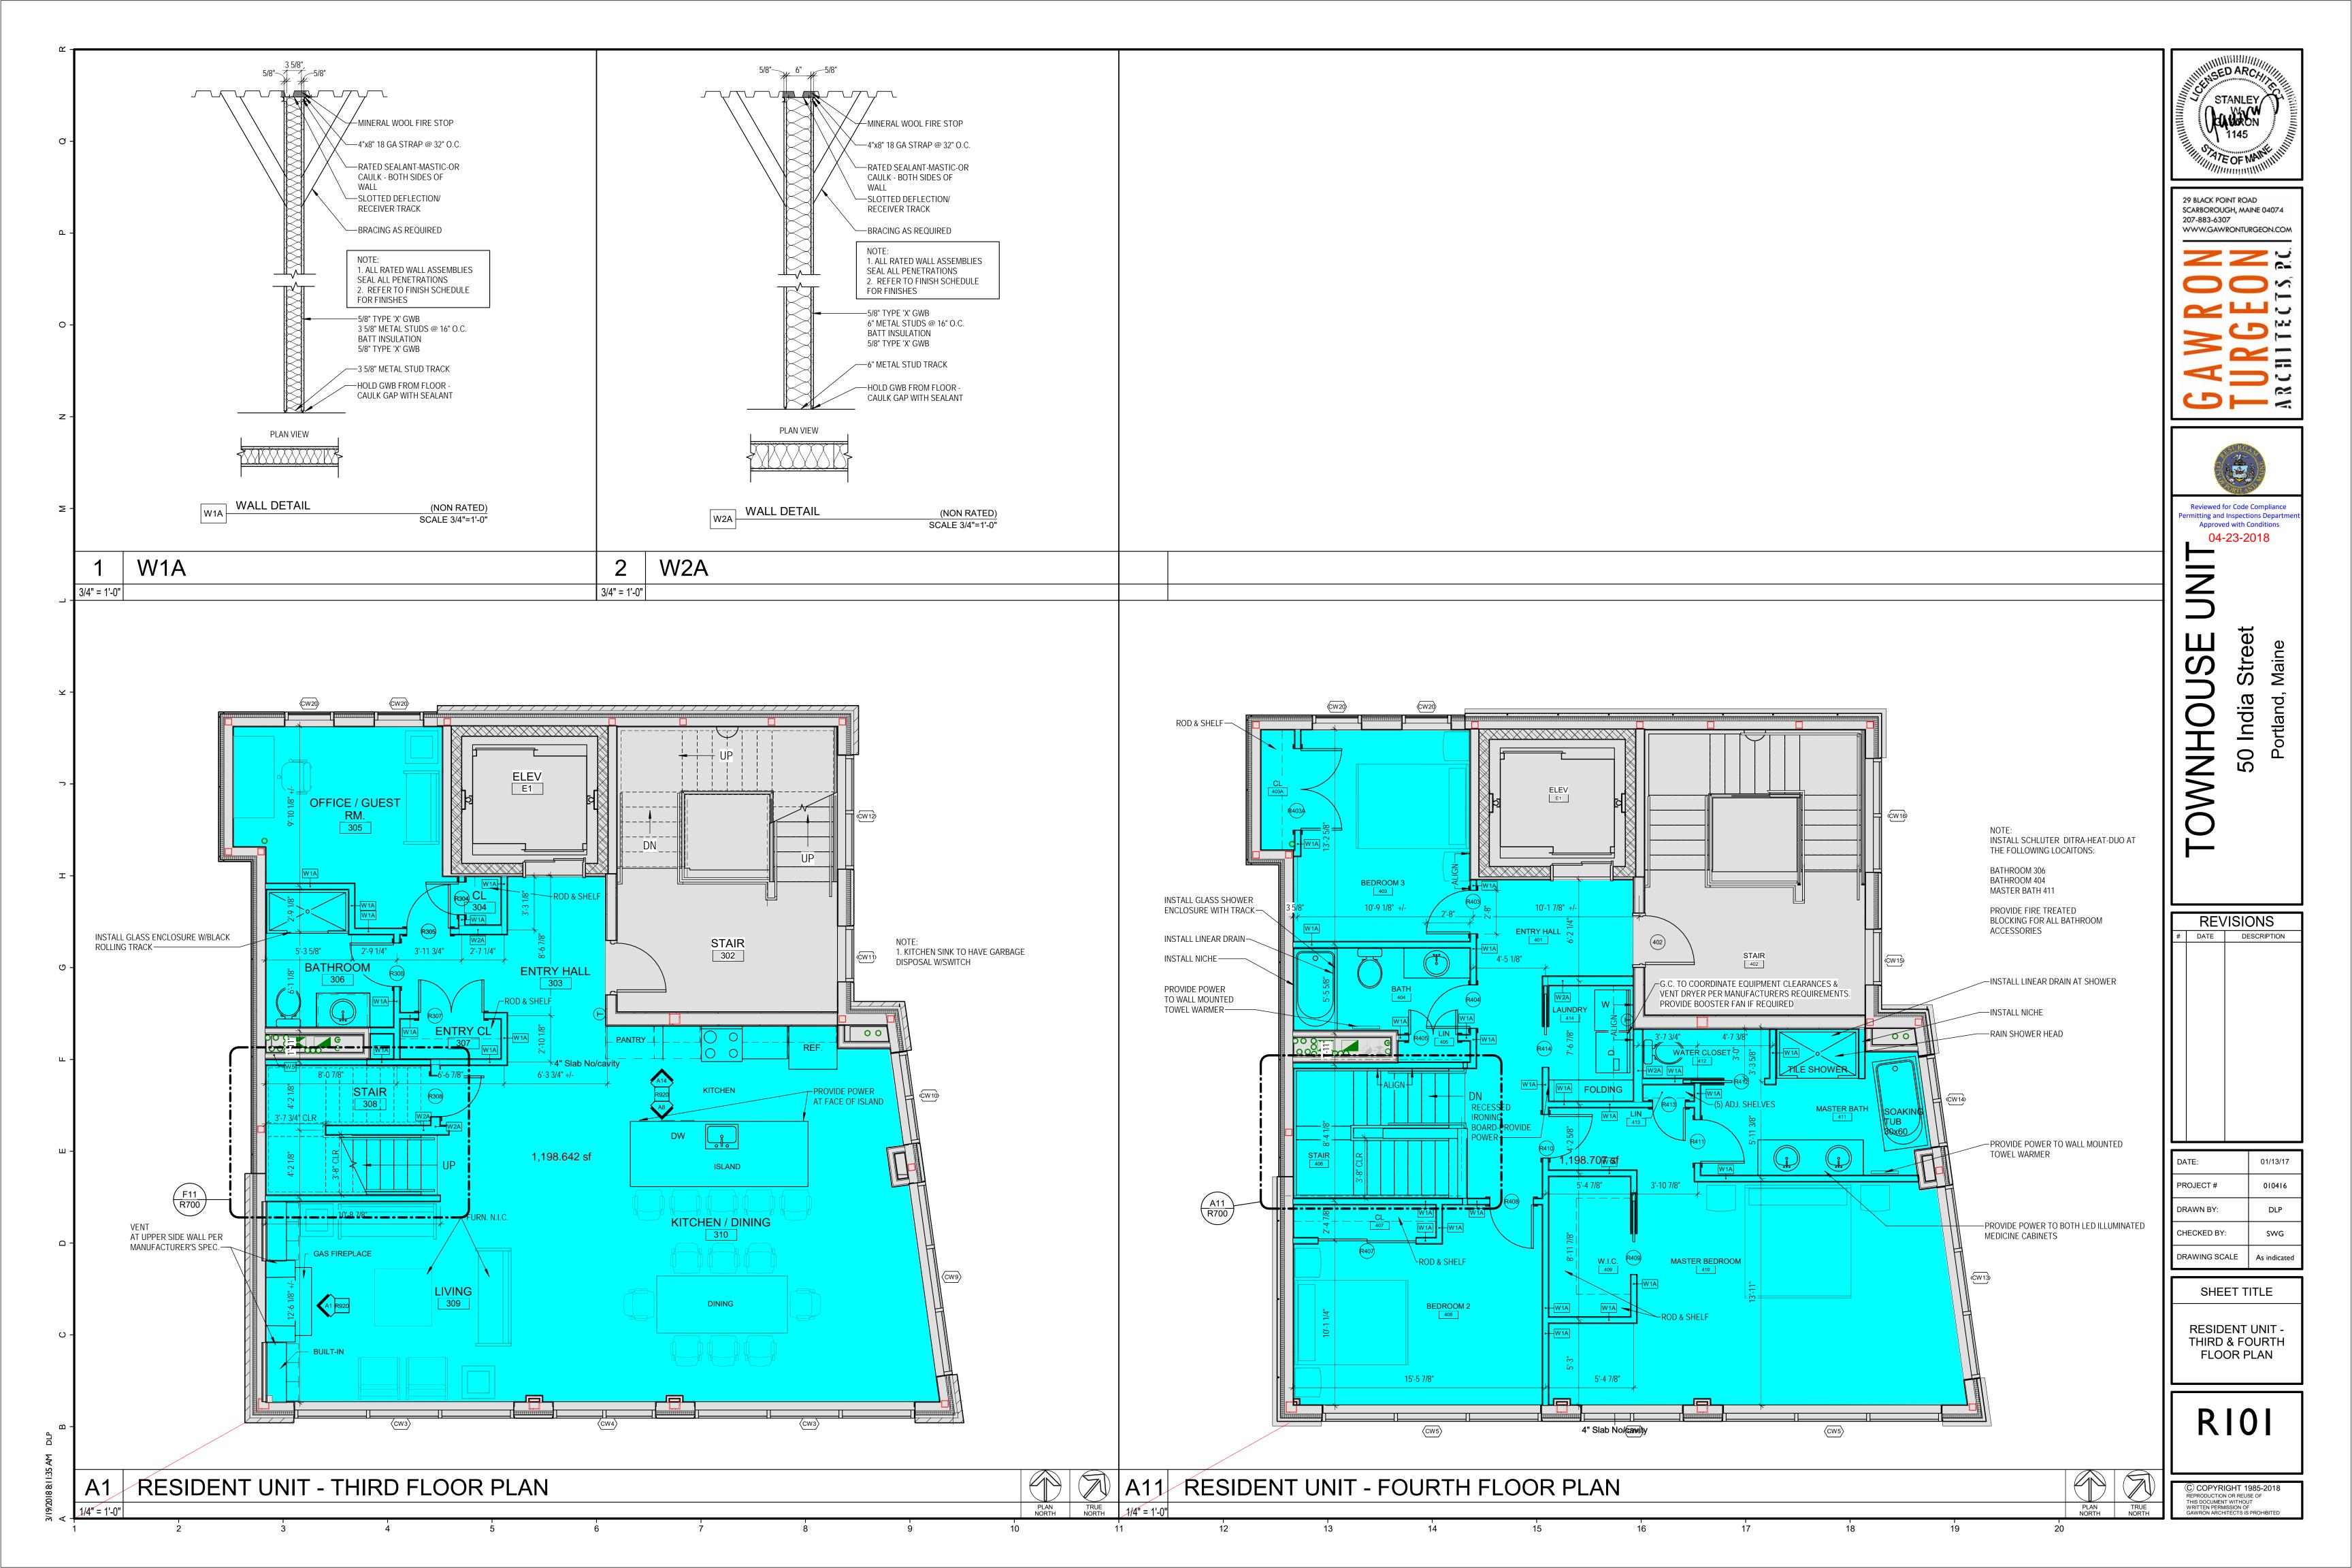

207-650-6482

WOOD

N.YARMOUTH, MAINE 04097

R100 RESIDENT UNIT - CODE REVIEW R101 RESIDENT UNIT - THIRD & FOURTH FLOOR PLAN R202 RESIDENT UNIT - ROOF PLAN R800 DOOR SCHEDULE & DOOR DETAILS R920 RESIDENT UNIT - INTERIOR ELEVATIONS R921 RESIDENT UNIT - INTERIOR ELEVATIONS R922 RESIDENT UNIT - INTERIOR DETAILS R923 RESIDENT UNIT - INTERIOR DETAILS R941 RESIDENT UNIT - INTERIOR SCHEDULE R700 RESIDENCE STAIR