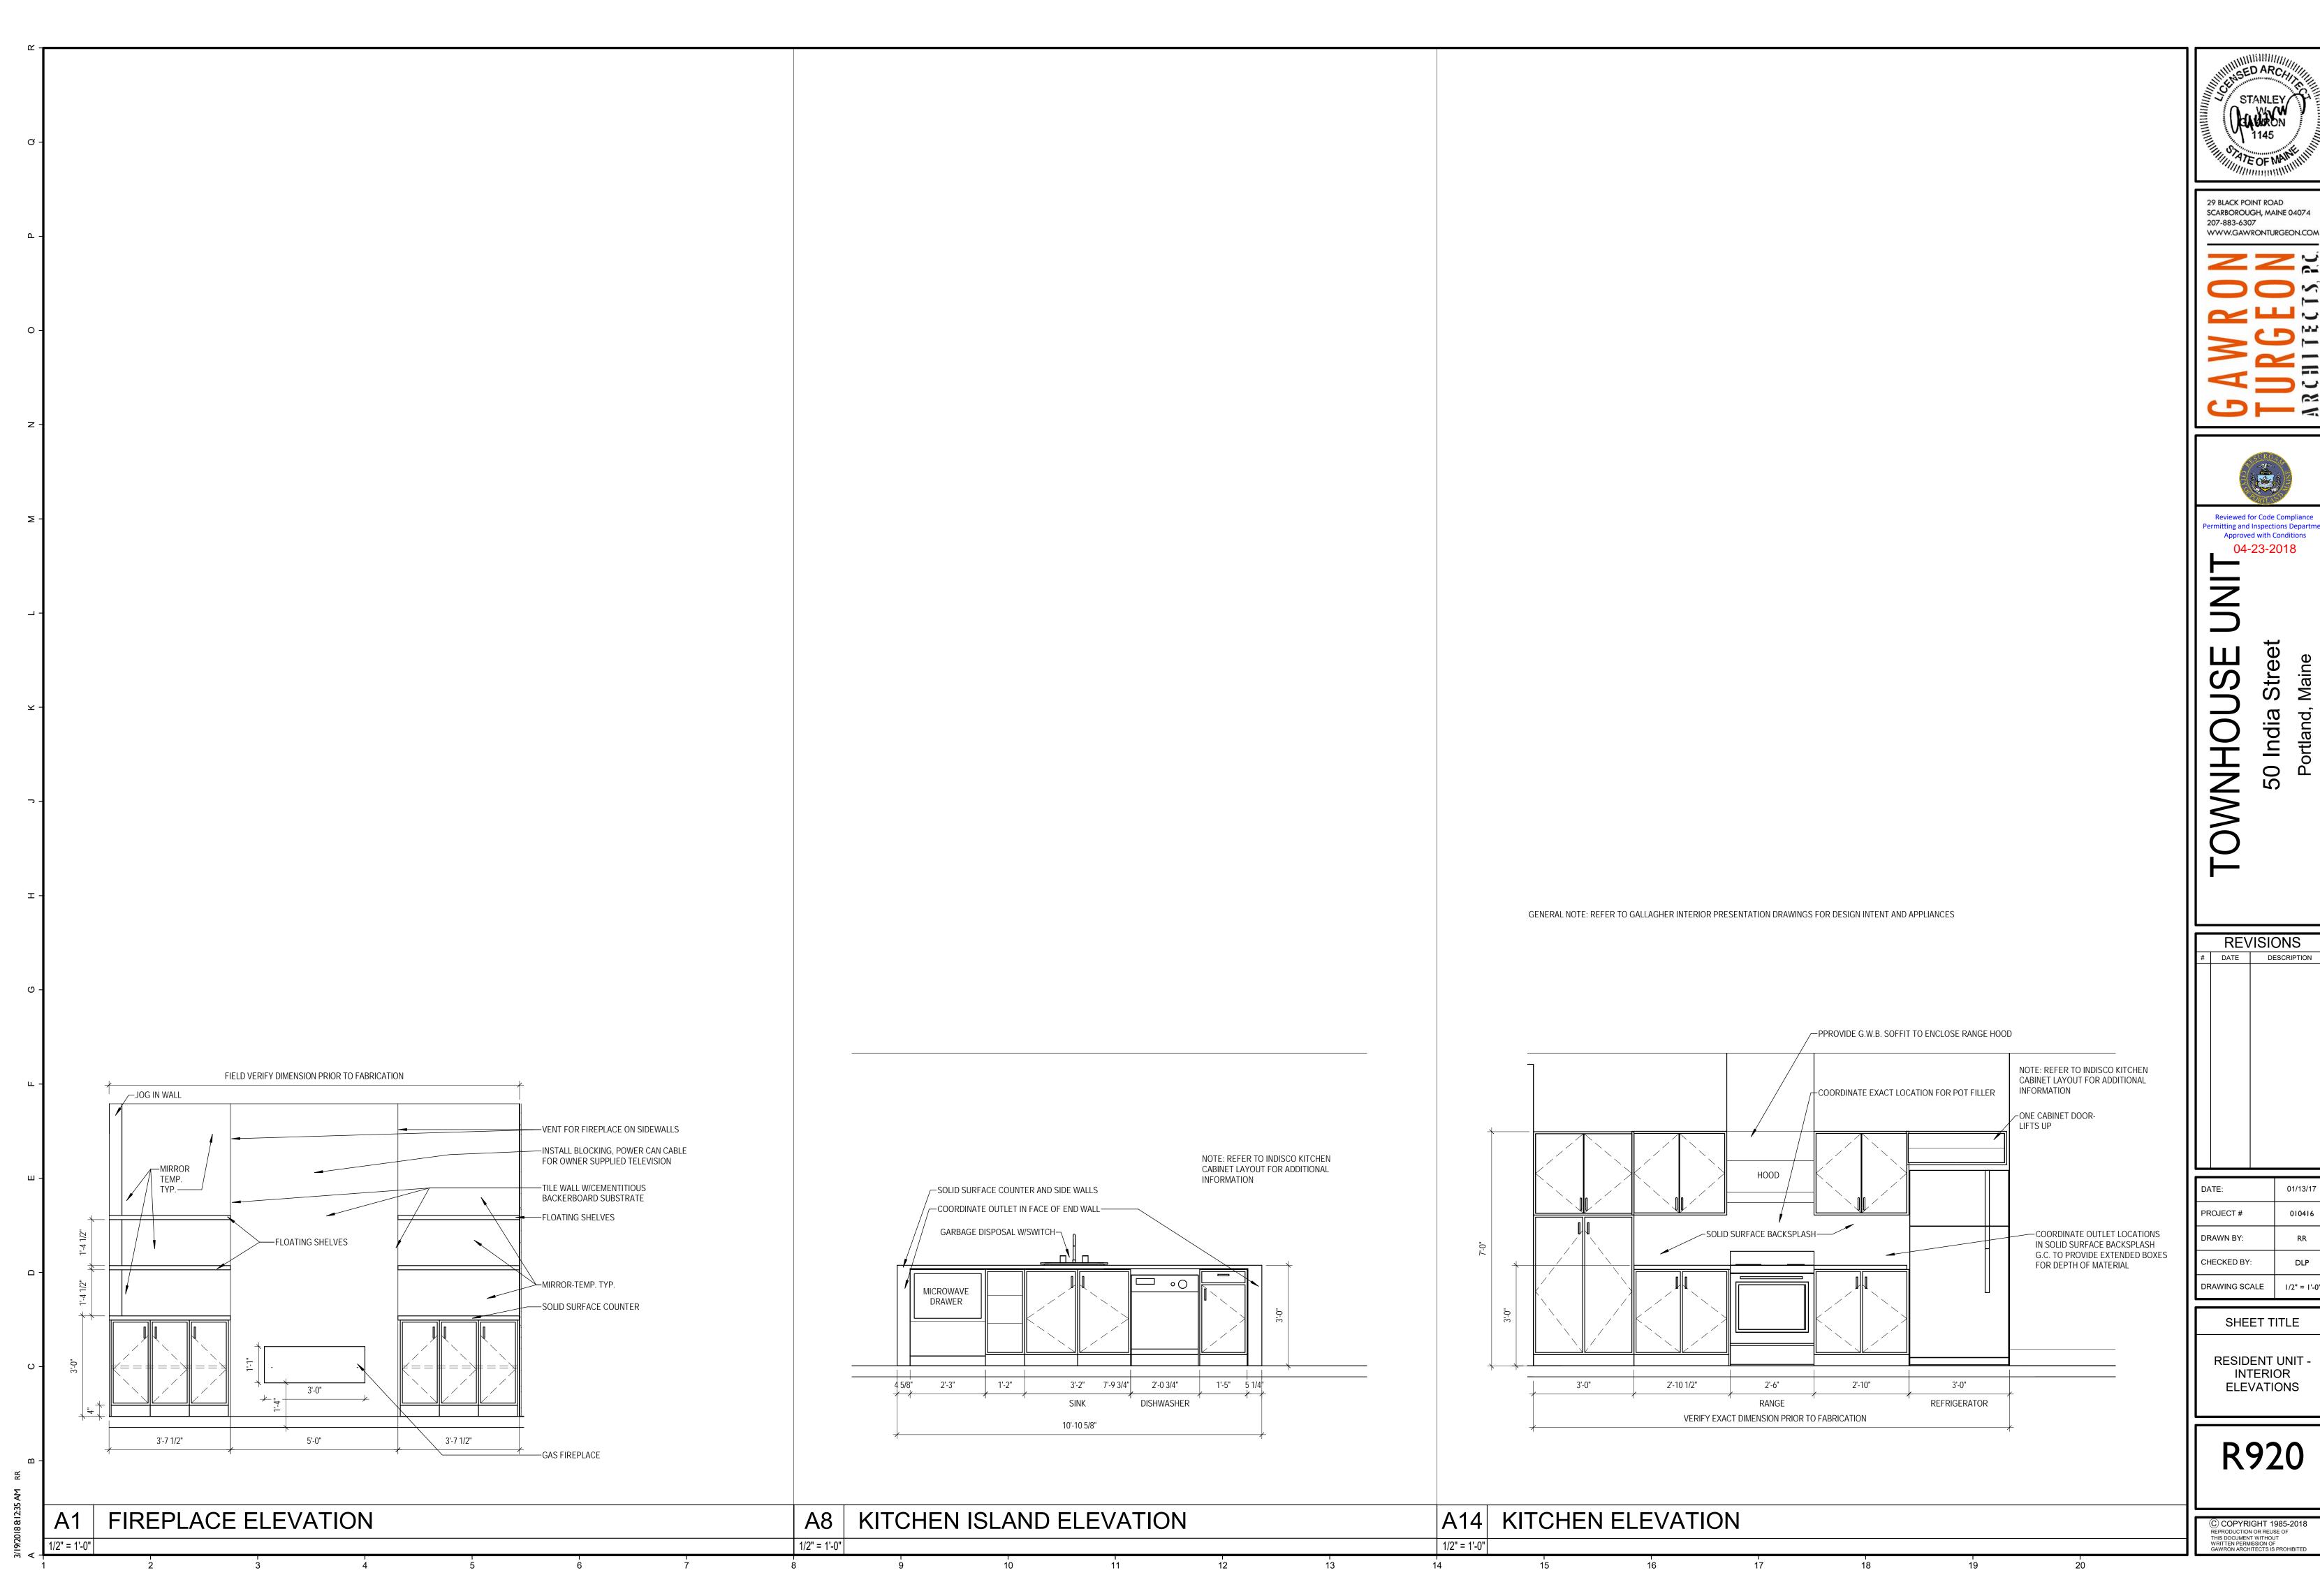

207-650-6482

WOOD

N.YARMOUTH, MAINE 04097

R100 RESIDENT UNIT - CODE REVIEW R101 RESIDENT UNIT - THIRD & FOURTH FLOOR PLAN R202 RESIDENT UNIT - ROOF PLAN R800 DOOR SCHEDULE & DOOR DETAILS R920 RESIDENT UNIT - INTERIOR ELEVATIONS R921 RESIDENT UNIT - INTERIOR ELEVATIONS R922 RESIDENT UNIT - INTERIOR DETAILS R923 RESIDENT UNIT - INTERIOR DETAILS R941 RESIDENT UNIT - INTERIOR SCHEDULE R700 RESIDENCE STAIR

### INTERIOR FINISH LEGEND 010416 **CPORT RESIDENTIAL UNIT**

NOTE ALL FINISHES PROVIDED BY GALLAGHER INTERIORS

|   | ABBREVATIONS |                                |     |                   |  |  |  |  |  |  |  |
|---|--------------|--------------------------------|-----|-------------------|--|--|--|--|--|--|--|
| Ī | С            | CARPET                         | SYD | SQUARE YARD(S)    |  |  |  |  |  |  |  |
|   | G            | GROUT                          | T   | TILE              |  |  |  |  |  |  |  |
|   | N/A          | NOT APPLICABLE                 | TBS | TO BE SELECTED    |  |  |  |  |  |  |  |
|   | Р            | PAINT                          | VCB | VINYL COVE BASE   |  |  |  |  |  |  |  |
|   | PL           | PLASTIC LAMINATE               | VCT | VINYL COMPOSITION |  |  |  |  |  |  |  |
|   | R            | RESILENT/ RUBBER/ RUBBER TREAD | CAB | CABINETS          |  |  |  |  |  |  |  |
|   | SC           | SEALED CONCRETE                | М   | MIRROR            |  |  |  |  |  |  |  |
|   | EM           | ENTRY MAT                      | TB  | TILE BASE         |  |  |  |  |  |  |  |
|   | SS           | SOLID SURFACE/ NATURAL STONE   | WD  | WOOD              |  |  |  |  |  |  |  |
|   | WP           | WALLCOVERING                   | WT  | WOOD TRIM         |  |  |  |  |  |  |  |