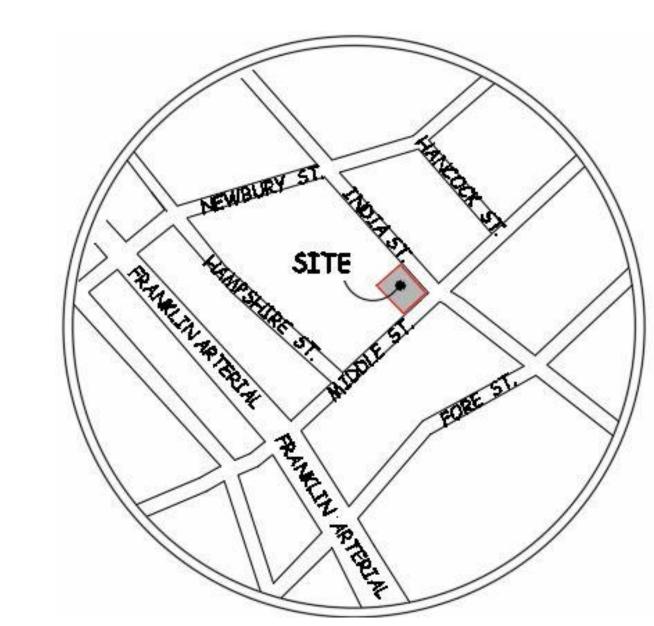

# TOWNHOUSE UNIT

50 INDIA STREET

**ABBREVATIONS** 

PORTLAND, MAINE

### SITE LOCATION MAP





### LEGEND **GENERAL NOTES**

| ALUM OR AL  | ALUMINUM                  | FR          | FIRE RATING                 | PL         | PLATE                      |
|-------------|---------------------------|-------------|-----------------------------|------------|----------------------------|
| AWP         | ACOUSTICAL WALL PANEL     | FRMG        | FRAMING                     | PLY WD     | PLYWOOD                    |
| ACT         | ACOUSTICAL CEILING TILE   | FT          | FEET (FOOT)                 | PNL        | PANEL                      |
| BIT         | BITUMINOUS                | FV          | FIELD VERIFY                | P.A.       | PRESSURE TREATED           |
| BM          | BENCH MARK                | FWC         | FABRIC WALL COVERING        | PT & D     | PAPER TOWEL AND W