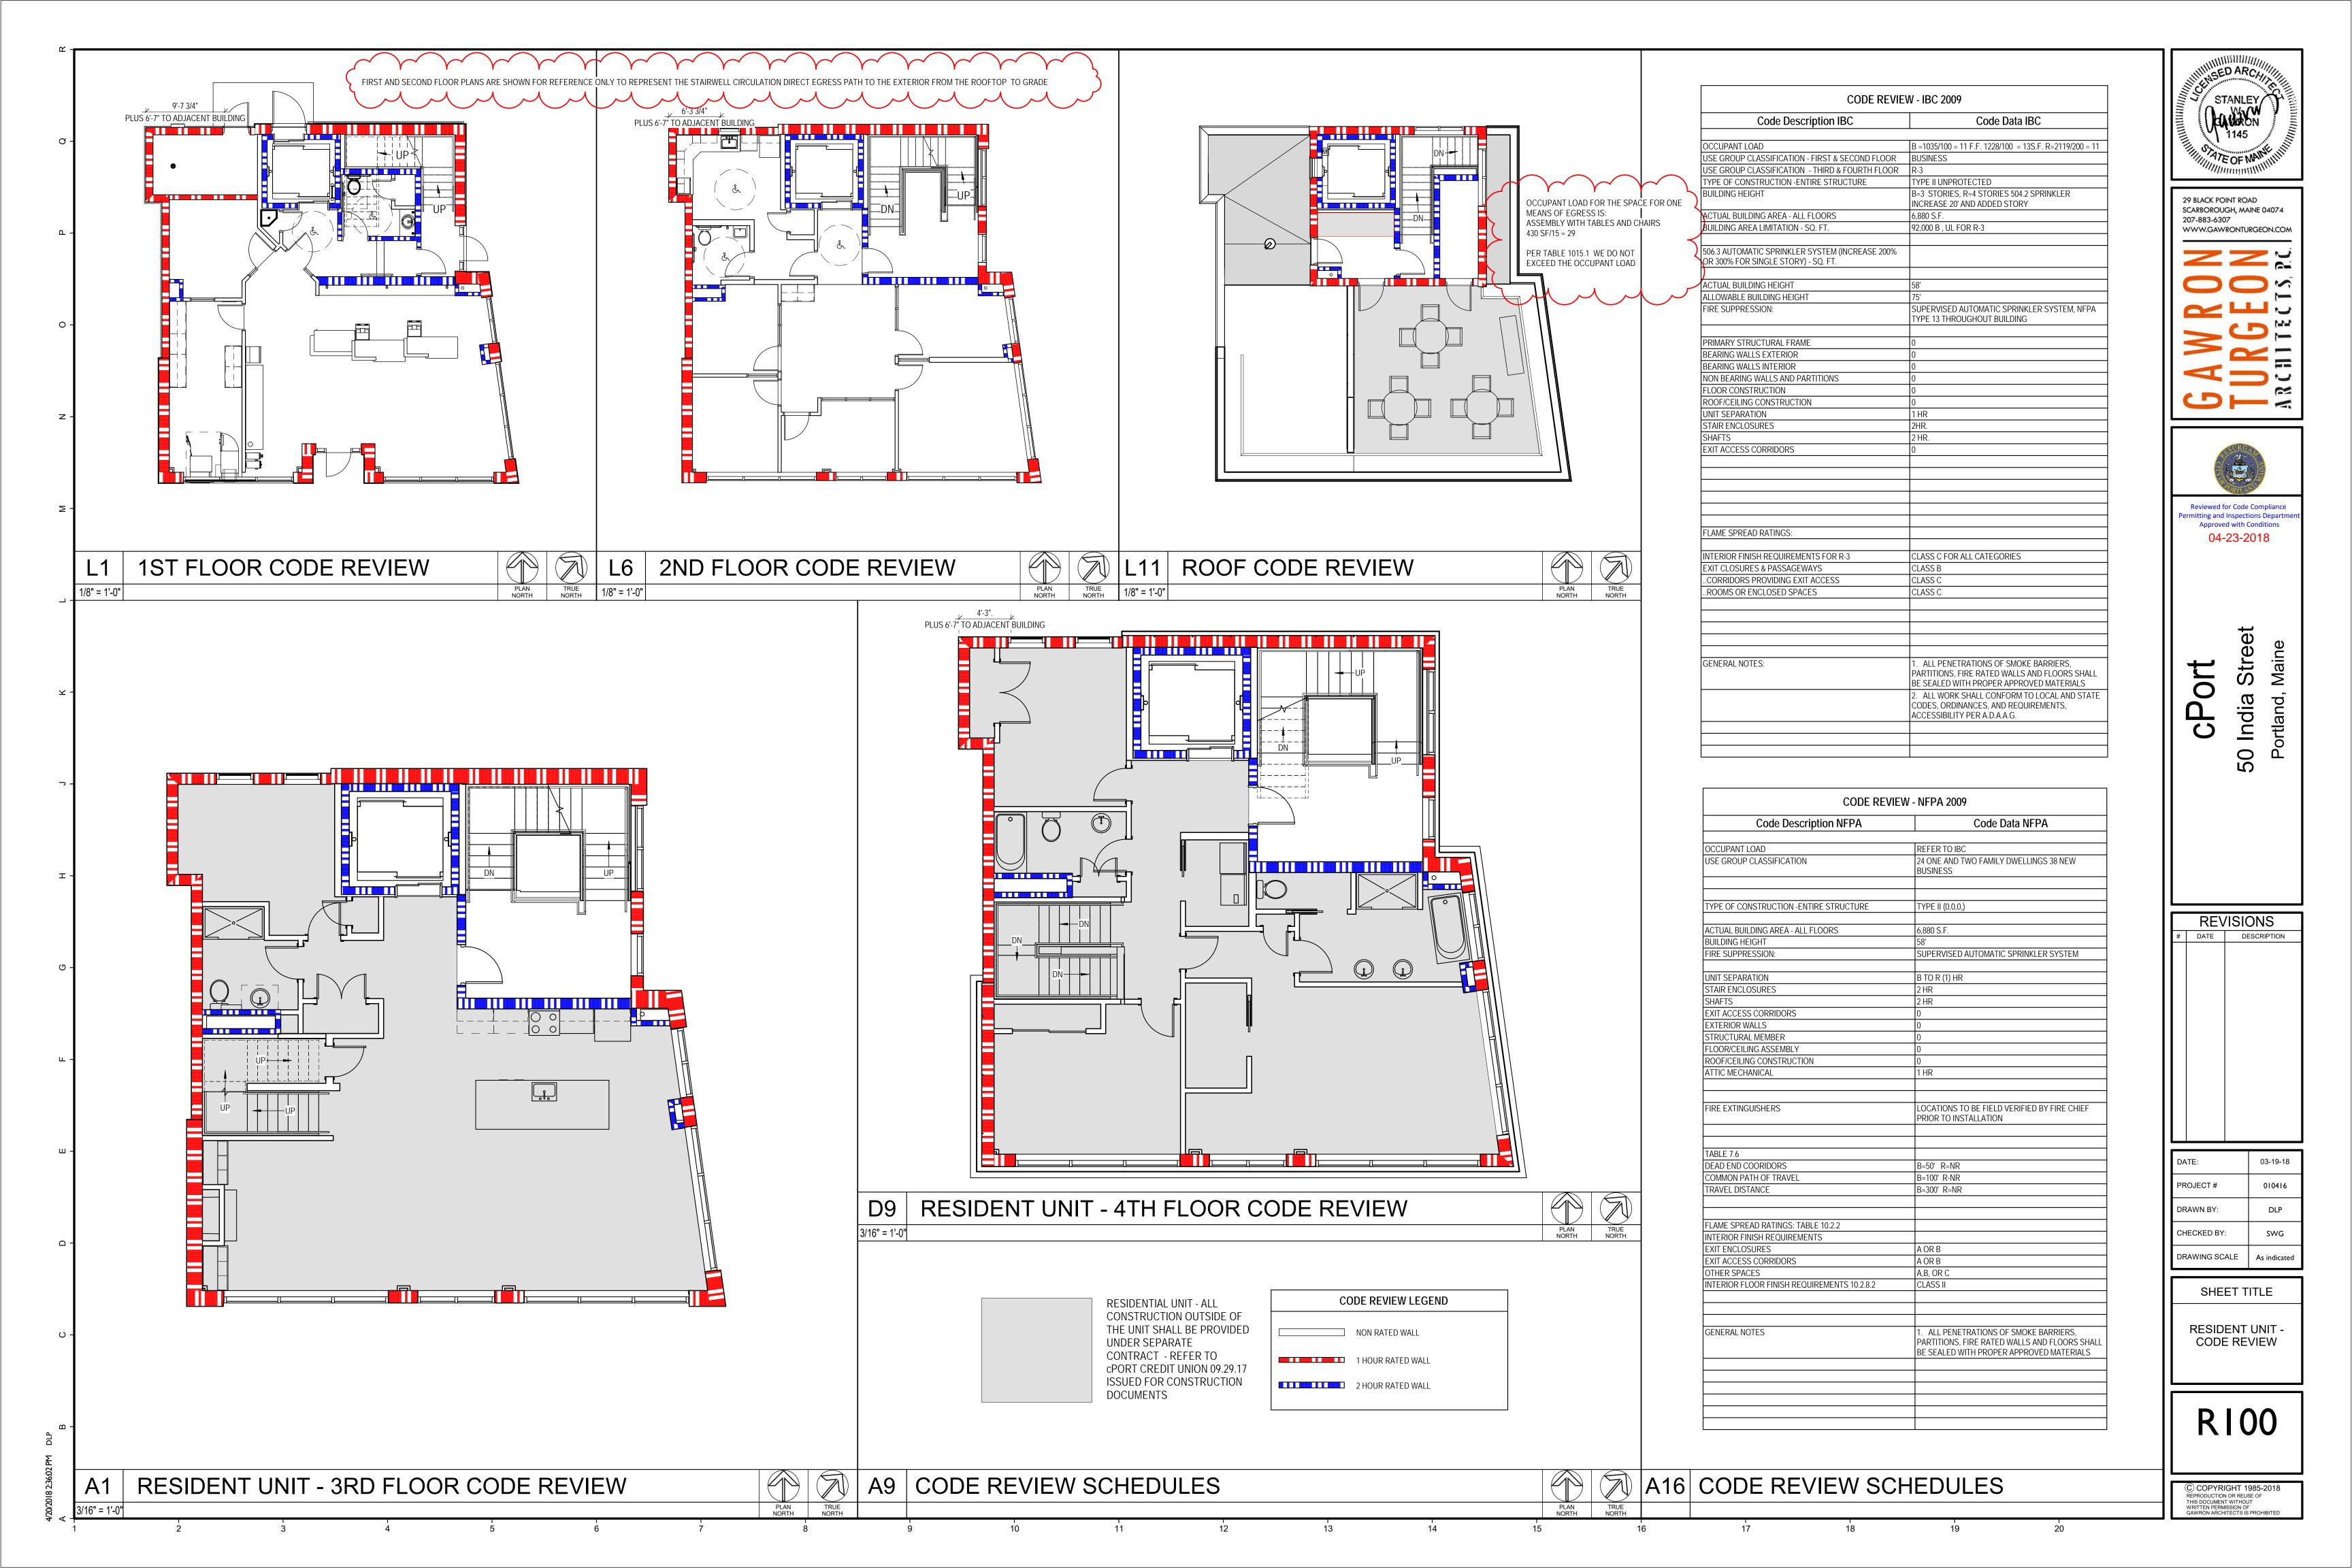

DOOR TAG

WALL TYPE

ACT GWB

01

WINDOW TYPE

**CEILING LABEL** 

COLUMN LINE LABEL

BUILDING ELEVATION

- BUILDING SECTION

- WALL SECTION

- DETAIL SECTION

INTERIOR ELEVATION

→ VERTICAL ELEVATION

DEMO LABEL

- 3. THE LOCATIONS OF DOORS NOT DIMENSIONED SHALL BE 6 INCHES FROM ADJACENT WALL.
- 4. THE BUILDING SHALL BE CONSTRUCTED TO CONFORM WITH ALL APPLICABLE CODES INCLUDING, BUT NOT LIMITED TO, THE LATEST EDITIONS OF IBC, BOCA, NFPA 101, & ANSI.
- 5. ALL WOOD IN CONTACT WITH CONCRETE SHALL BE PRESSURE PRESERVATIVE TREATED & ALL CONNECTIONS TO BE STAINLESS STEEL.

6. CONTRACTOR SHALL WORK FROM GIVEN DIMENSIONS AND LARGE SCALE DETAILS ONLY.

### DO NOT SCALE THE DRAWINGS.

- NOT USED
- 8. EXISTING SITE COMPONENTS / FINISHES EFFECTED BY NEW WORK SHALL BE RESTORED TO MEET CITY OF
- 9. INSTALL BLOCKING BEHIND ALL SURFACE APPLIED FIXTURES, TRIM, CABINETS, COUNTER TOPS, AND GRAB BARS WHEN MOUNTED ON STUD WALLS.
- 10. NOT USED
- 11. NOT USED
- 12. INSTALL MOISTURE RESISTANT GYPSUM BOARD IN LAVATORIES, JANITOR CLOSETS, AND ALL OTHER HIGH HUMIDITY AREAS.
- 13. FINISHES: FINISHES OTHER THEN THE STANDARD FINISHES ARE ALL INDICATED ON THE DRAWINGS, CEILING FINISHES ARE SHOWN ON THE REFLECTED CEILING PLANS AND ALL OTHER FINISHES ARE SHOWN ON THE INTERIOR FINISH LEGEND AND SCHEDULE AND/OR INTERIOR ELEVATIONS. FINISHES INDICATED FOR A PARTICULAR ROOM OR SPACE ARE APPLICABLE FOR THE ENTIRE ROOM OR SPACE, UNLESS OTHERWISE NOTED.
- 14. ALL EXPOSED SURFACES ARE TO BE PAINTED, WHETHER OR NOT INDICATED ON THE DRAWINGS, EXCEPT AS FOLLOWS: WHERE SPECIAL COATINGS ARE INDICATED; PREFINISHED ITEMS, CONCEALED SURFACES, OPERATING PARTS, AND LABELS. IF PREFINISHED, PAINTING THE FOLLOWING: EXPOSED MECHANICAL DUCTWORK, WALL DIFFUSERS, GRILLES AND LOUVERS, ROOF TOP MECHANICAL EQUIPMENT, AND SPEAKER GRILLES. FINISHED METAL SURFACES, EXCEPT AS LISTED ABOVE. SEE SPECIFICATIONS ON DRAWINGS IDENTIFYING THE TYPES OF PAINTS AND SPECIALTY COATINGS TO BE USED IN ACCORDANCE WITH MATERIAL BEING PAINTED
- 15. BUILDING INSULATION: PROVIDE AS INDICATED ON WALL DETAILS AND IN ACCORDANCE WITH PARTITION TYPES, WHETHER OR NOT SHOWN IN DETAILS AND DRAWINGS. FOR DRAWING CLARITY, INSULATION MAY NOT BE SHOWN, EVEN IF IT IS PROVIDED.
- 16. CONTRACTOR SHALL SUBMIT SAMPLES OF ALL INTERIOR FINISHES FOR ARCHITECT'S REVIEW.